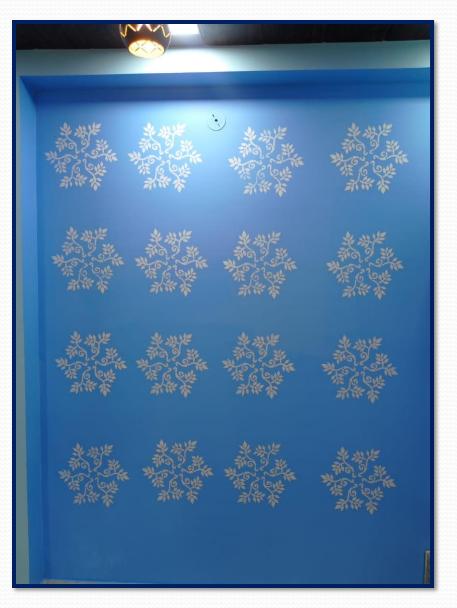

# Variety of Work

- ✓ Paint Polish
- ✓ Luxury royal
- ✓ Lecur polish
- ✓ Plastic Paint Base
- ✓ Royal Shine Paint
- ✓ Velvet Touch
- ✓ PU Polish

- ✓ Melamine polish
- ✓ Melamine met polish
- ✓ Silar polish
- ✓ Tractor shine paint
- ✓ Plastic premium paint
- ✓ Deco Paint etc.