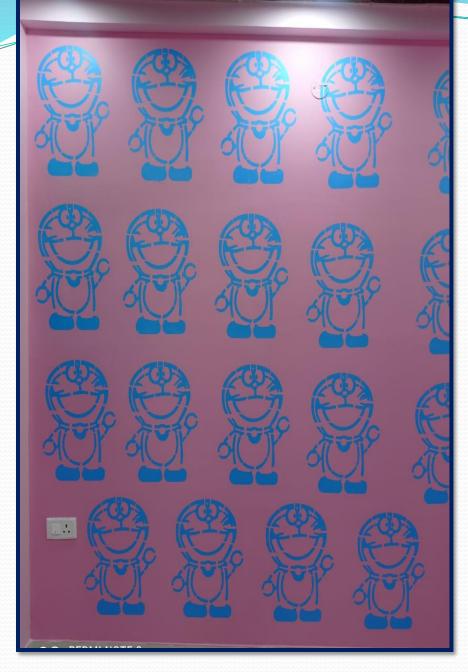

# Variety of Work

- ✓ Paint Polish
- ✓ Luxury royal
- ✓ Lecur polish
- ✓ Plastic Paint Base
- ✓ Royal Shine Paint
- ✓ Velvet Touch
- ✓ PU Polish

- ✓ Melamine polish
- ✓ Melamine met polish
- ✓ Silar polish
- ✓ Tractor shine paint
- ✓ Plastic premium paint
- ✓ Deco Paint etc.